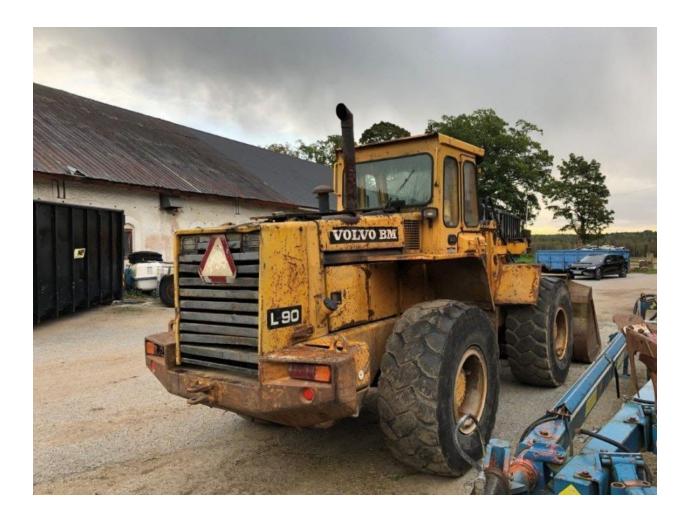

FACTORY HIGHLY DETAILED REPAIR MANUALS, WITH COMPLETE INSTRUCTIONS AND ILLUSTRATIONS, WIRING SCHEMATICS AND DIAGRAMS TO COMPLETELY SERVICE AND REPAIR YOUR VEHICLE.

L90 Wheel Loader

### Volvo Bm L90 Wheel Loader Repair Manual

Service Parts Catalogue Manual Covers:

- 01 General
- 02 Engine with Mounting and Equipment
- 03 Elec. System, Warning System, Information System, Instruments
- 04 Power Transmission
- 05 Brake
- 06 Steering
- 07 Frame and Wheel
- 08 Machinery House, Cab, Exterior Trim Parts Anywhere
- 09 Working Hydraulics, Servo Hydraulics
- 10 Mechanical Equipment, Attachment
- 11 Unit, Load Handling
- 12 Engine heater